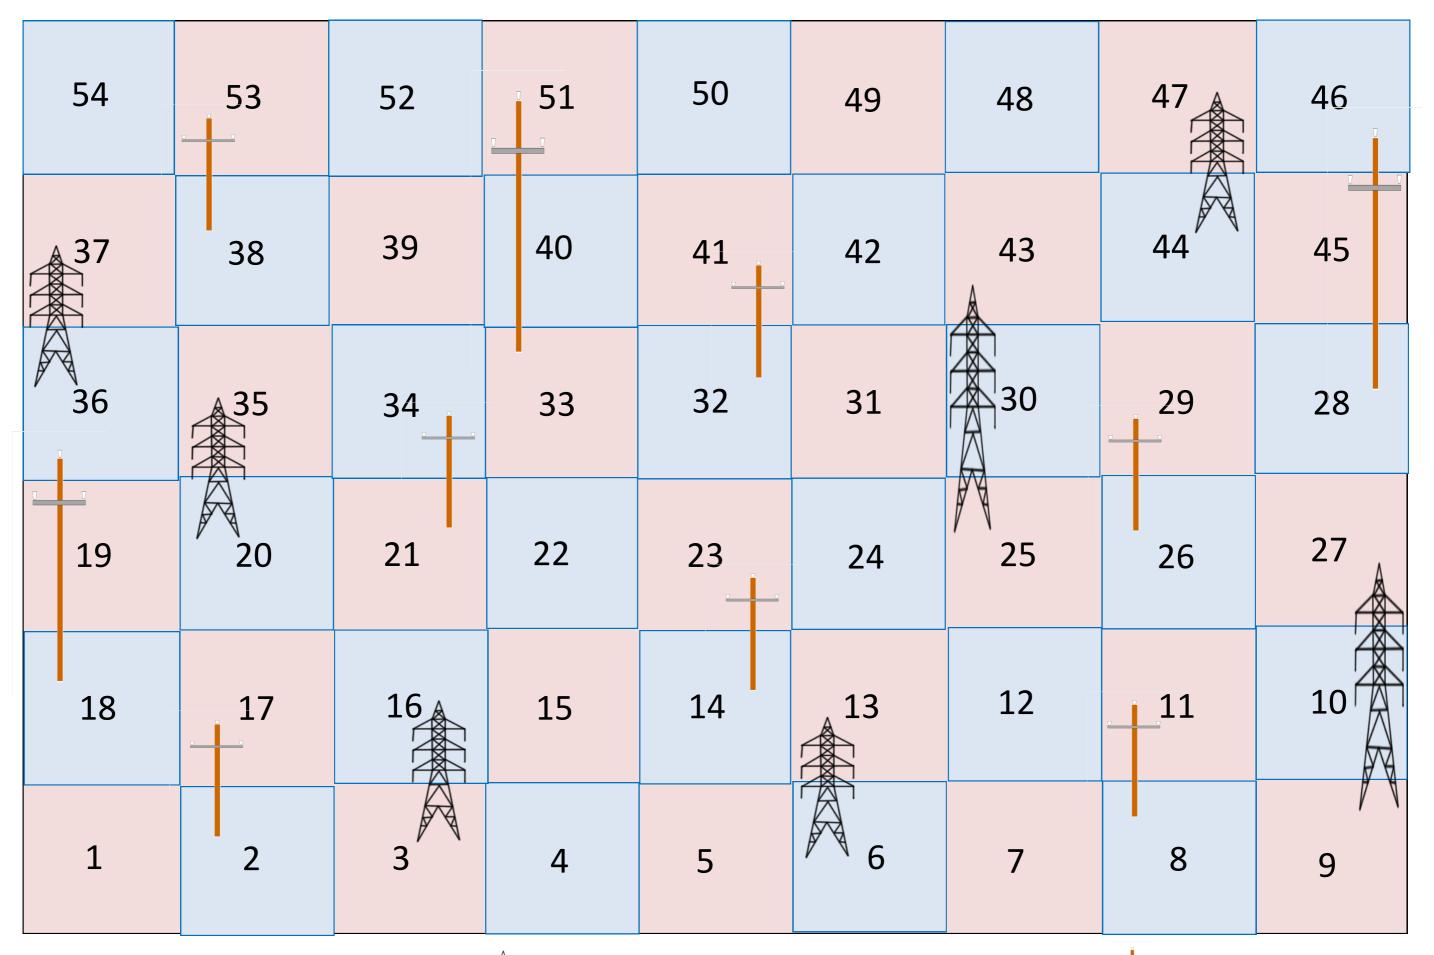

## Electrocution

| Н | F | Р        | Q   | G | ٧ | J | J | 2 | Α | K | Z | Р | F | כ | F   | Е   | R | U | Z |
|---|---|----------|-----|---|---|---|---|---|---|---|---|---|---|---|-----|-----|---|---|---|
| S | 2 | 0        | I   | S | S | I | Μ | S | 2 | Α | R | Т | Е | J | 0   | Р   | Q | Х | Α |
| С | J | 2        | Т   | Т | Е | D | I | S | 0 | 2 | Н | S | R | Е | R   | Н   | D | M | Р |
| Z | G | W-       | -N- | N | 5 | Р | G | M | S | R | 0 | Т | Α | L | _U_ | 5 , | N | Ι | N |
| Ι | W | X        | Z   | Q | G | Р | ٧ | F | K | Н | Q | 5 | N | Е | X   | X   | Ι | T | Р |
| X | В | S        | S   | Α | L | G | D | ٧ | W | С | N | 0 | L | L | G   | N   | У | Т | L |
| G | Р | 0        | R   | С | Е | L | Α | I | N | G | 0 | Ε | N | Ε | Р   | Z   | С | Р | Z |
| Н | 0 | M