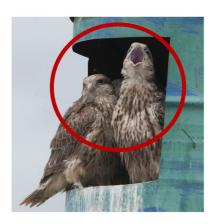

PORCELAIN"

Saker Falcon

**Upland Buzzard** 

Kestrel

Golden Eagle

Eagle Owl

Steppe Eagle

Cut out the red circles to create counters for the 'Electrocution' game. All these birds are electrocuted on poorly insulated distribution powerlines in Mongolia