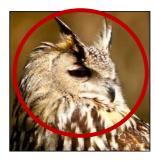

PORCELAIN"

Saker Falcon

**Upland Buzzard** 

Kestrel

Golden Eagle

Eagle Owl

Steppe Eagle

Cut out the red circles to create counters for the 'Electrocution' game. All these birds are electrocuted on poorly insulated distribution powerlines in Mongolia