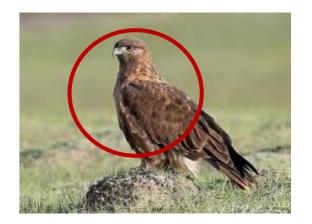

PORCELAIN"

Saker Falcon

**Upland Buzzard** 

Kestrel

Golden Eagle

Eagle Owl

Steppe Eagle

Cut out the red circles to create counters for the 'Electrocution' game. All these birds are electrocuted on poorly insulated distribution powerlines in Mongolia