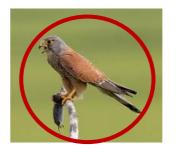

PORCELAIN"

Saker Falcon

**Upland Buzzard** 

Kestrel

Golden Eagle

Eagle Owl

Steppe Eagle

Cut out the red circles to create counters for the 'Electrocution' game. All these birds are electrocuted on poorly insulated distribution powerlines in Mongolia