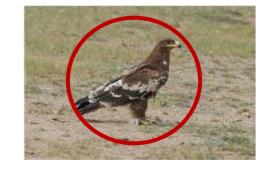

PORCELAIN"

Saker Falcon

**Upland Buzzard** 

Kestrel

Golden Eagle

Eagle Owl

Steppe Eagle

Cut out the red circles to create counters for the 'Electrocution' game. All these birds are electrocuted on poorly insulated distribution powerlines in Mongolia