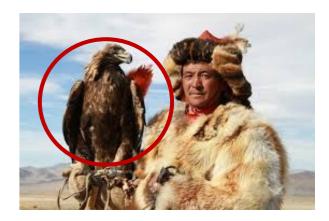

PORCELAIN"

Saker Falcon

**Upland Buzzard** 

Kestrel

Golden Eagle

Eagle Owl

Steppe Eagle

Cut out the red circles to create counters for the 'Electrocution' game. All these birds are electrocuted on poorly insulated distribution powerlines in Mongolia